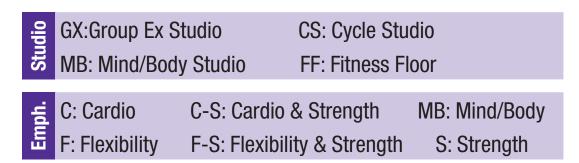

## **2024 FALL SENIOR-FRIENDLY OPTIONS**

Updated November 1

Senior Friendly are only suggestions. Class intensity may vary depending upon instructor and format.

|         | Time    | Class                                  | Emphasis | Studio | Instructor |
|---------|---------|----------------------------------------|----------|--------|------------|
| SUNDAY  | 8am     | Total Conditioning                     | C-S      | GX     | Clara      |
|         | 9:20am  | Cycle                                  | С        | CS     | Brett      |
|         | 9:30am  | Mat Pilates                            | MB       | MB     | Lynda      |
|         | 10:30am | <b>Restorative Roll &amp; Recovery</b> | MB       | MB     | Leigh      |
|         | 11:30am | Zumba                                  | С        | GX     | Rocio      |
|         | 11:30am | Hatha Yoga - Level 1-2                 | MB       | MB     | Maria      |
|         |         |                                        |          |        |            |
| MONDAY  | 8:30am  | Zumba                                  | С        | GX     | Gaby       |
|         | 9am     | Low Impact Circuit Training            | C-S      | FF     | Joe        |
|         | 9:30am  | High Low                               | С        | GX     | Karalee    |
|         | 9:30am  | Greatest H.I.I.T.S. Cycle              | С        | CS     | Jill       |
|         | 10:30am | Forever Fit                            | C-S      | GX     | Cathleen   |
|         | 10:30am | Tai Chi                                | MB       | MB     | Judy       |
|         | 11:30am | Gentle Yoga                            | MB       | MB     | Steve      |
|         | 5:30pm  | Evening Yoga Flow                      | MB       | MB     | Alicia     |
|         | 6:30pm  | Swing                                  | С        | MB     | Tal        |
|         |         |                                        |          |        |            |
| TUESDAY | 8:30am  | Strength and Conditioning              | S        | GX     | Sarah      |
|         | 8:30am  | Mat Pilates                            | MB       | MB     | Maria S    |
|         | 9:30am  | Circuit Training                       | C-S      | GX     | Clara      |
|         | 10:30am | Forever Fit                            | C-S      | GX     | Cathleen   |
|         | 10:30am | Gentle Pilates                         | MB       | MB     | Stacia     |
|         | 11:30am | Gentle Yoga                            | MB       | MB     | Stacia     |
|         | 11:30am | Tai Chi                                | MB       | GX     | Judy       |
|         | 5:30pm  | Hatha Yoga - Level 1-2                 | MB       | MB     | Nivi       |
|         | 6:30pm  | Zumba                                  | С        | GX     | Mary       |

Sarah Amonson, 314.442.3210, samonson@jccstl.org

|           | Time    | Class                       | Emphasis | Studio | Instructor |  |  |
|-----------|---------|-----------------------------|----------|--------|------------|--|--|
| WEDNESDAY | 9am     | Low Impact Circuit Training | C-S      | FF     | Joe        |  |  |
|           | 9:30am  | High Energy Cycle           | С        | CS     | Jamie      |  |  |
|           | 9:30am  | Ballet                      | MB       | MB     | Michelle   |  |  |
|           | 10:30am | Forever Fit                 | C-S      | GX     | Lisa       |  |  |
|           | 11:30am | Tai Chi                     | MB       | GX     | Judy       |  |  |
|           | 11:30am | Gentle Yoga                 | MB       | MB     | Michelle   |  |  |
|           | 5:30pm  | Zumba                       | С        | GX     | Heather    |  |  |
|           |         |                             |          |        |            |  |  |
| THURSDAY  | 8:30am  | Stretch & Roll              | MB       | MB     | Maria S    |  |  |
|           | 9:30am  | Pilates                     | MB       | MB     | Lynda      |  |  |
|           | 10:30am | Forever Fit                 | C-S      | GX     | Leigh      |  |  |
|           | 11:30am | Gentle Yoga                 | MB       | MB     | Stacia     |  |  |
|           | 1pm     | Better Balance              | MB       | MB     | Jo         |  |  |
|           | 6:30pm  | Gentle Yoga                 | MB       | MB     | Faith      |  |  |
|           |         |                             |          |        |            |  |  |
| FRIDAY    | 8:30am  | Express Cycle               | С        | CS     | Jill       |  |  |
|           | 8:30am  | Zumba                       | С        | GX     | Gaby       |  |  |
|           | 8:30am  | Hatha Yoga - Level 1-2      | MB       | MB     | Steve      |  |  |
|           | 9:30am  | Stretch and Roll            | MB       | MB     | Maria S    |  |  |
|           | 10:30am | Stretch                     | MB       | MB     | Kay        |  |  |
|           | 10:30am | Forever Fit                 | C-S      | GX     | Cathleen   |  |  |
|           |         |                             |          |        |            |  |  |
| SATURDAY  | 9:30am  | Turbo Kick                  | С        | GX     | Clara      |  |  |
|           | 10:30am | Cardio Dance                | С        | GX     | Heather    |  |  |
|           | 1pm     | Hatha Yoga - Level 1-2      | MB       | MB     | Maria      |  |  |
|           | 1pm     | Zumba                       | С        | GX     | Eileen     |  |  |
|           |         |                             |          |        |            |  |  |