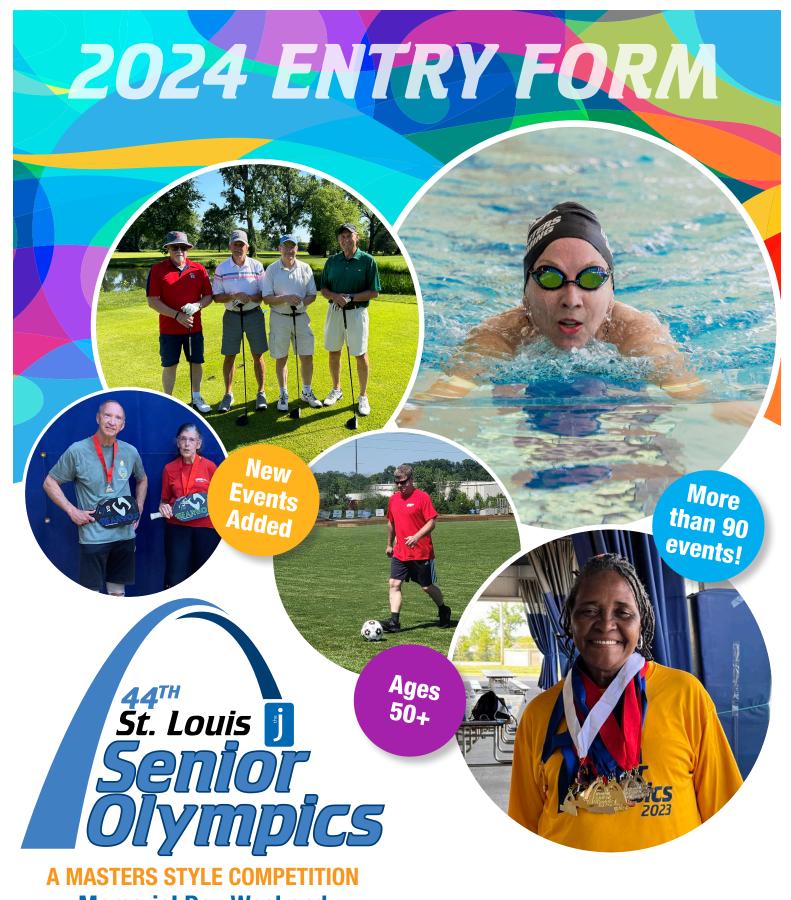

## **Opening Day! Friday, May 24**

10am-2pm Sponsor Fair in the J Creve Coeur Edison Gymnasium

Get in the Senior Olympics spirit by attending our opening day expo with athletes, volunteers and J members. This free event will bring together our community with the opportunity to learn about and visit with the Games sponsors and other vendors in the region. This is the first opportunity for athletes to pick up shirts, and features the debut of the art exhibit.

1:15pm Opening Ceremonies in the J Creve Coeur Edison Gymnasium

Enjoy the torch passing, opening day speeches and presentation of our annual awards. There will be a Walk of Ages from the gym to the PAC.

2pm Dance Exhibition in the J Creve Coeur Mirowitz Performing Arts Center

We welcome back our annual entertainment as performed by our wonderful and wonderfully young tappers. Watch these dancers kick off the 2024 Games. Bring your future Senior Olympians so all can enjoy.