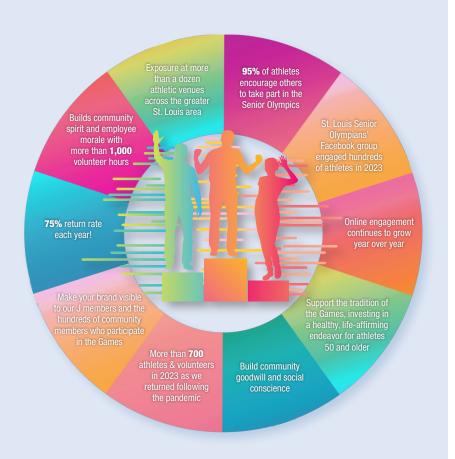

## **Memorial Day Weekend 2024**

Sponsorship opportunities inside

St. Louis Senior Olympics is a program of the Jewish Community Center

The St. Louis Senior Olympics began at the Jewish Community Center (the J) in 1980, when 350 athletes competed in 20 events. What was intended as a one-time only event proved so popular that the J continues to host the Games ever since. In addition, its popularity and success helped launch the National Senior Games in 1987.

Our Games attract athletes, organizations, sponsors, volunteers, and media throughout the region! In 2023, our community welcomed more than 700 athletes and volunteers over Memorial Day Weekend.