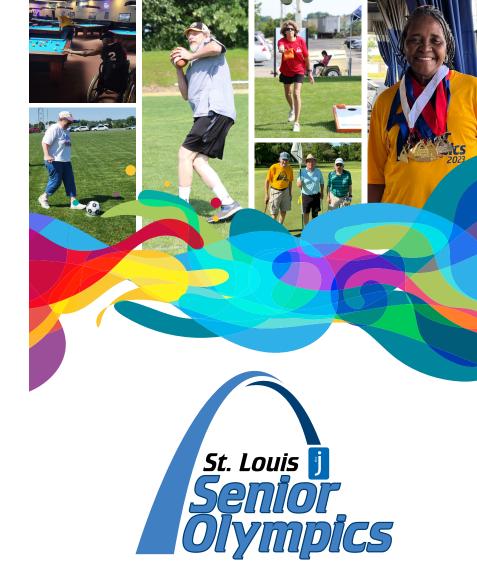

## **Memorial Day Weekend 2024**

Sponsorship opportunities inside

St. Louis Senior Olympics is a program of the Jewish Community Center

The St. Louis Senior Olympics began at the Jewish Community Center (the J) in 1980, when 350 athletes competed in 20 events. What was intended as a one-time only event proved so popular that the J continues to host the Games ever since. In addition, its popularity and success helped launch the National Senior Games in 1987.

Our Games attract athletes, organizations, sponsors, volunteers, and media throughout the region! In 2023, our community welcomed more than 700 athletes and volunteers over Memorial Day Weekend.