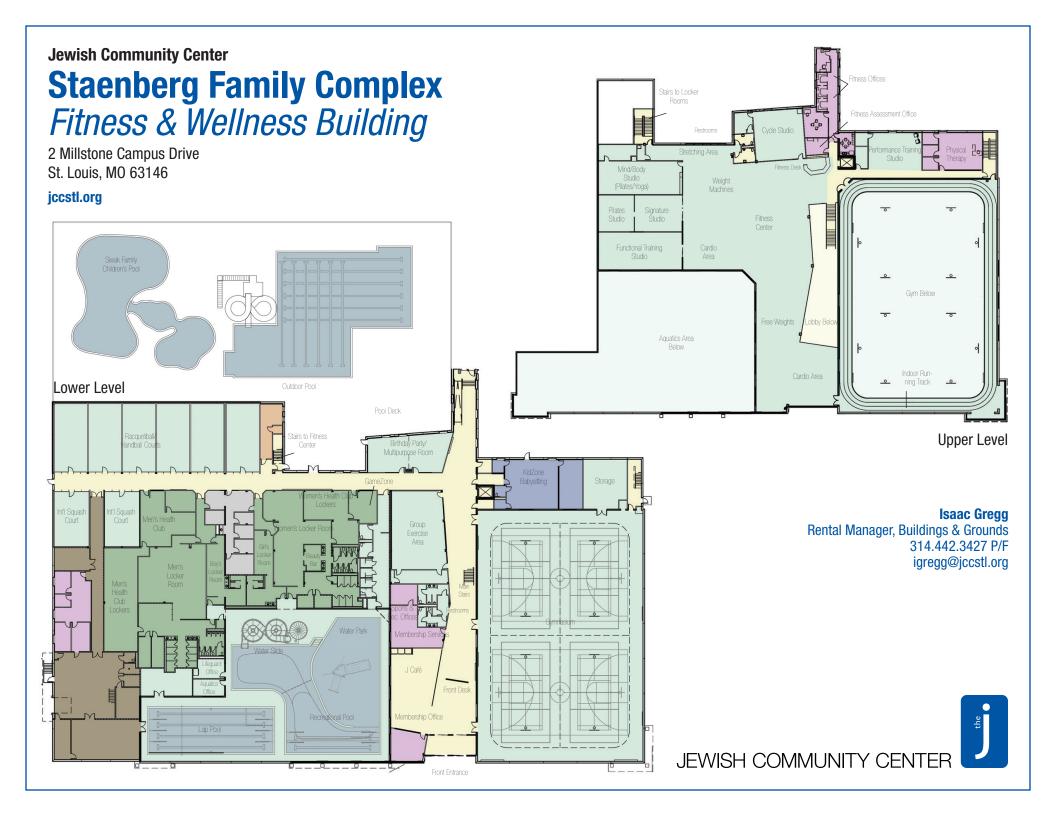

## Staenberg Family Complex - Fitness & Wellness Building

St. Louis (near Creve Coeur)

## **Fitness and Recreation Facilities**

| Meeting Space                | Dimensions                                 | Ceiling<br>Height | Square<br>Feet | Audi-<br>ence | U-Shape | Class | Hollow<br>Square | Club  | Exhibits<br>8'x10' | Exhibits<br>10'x10' | Comments                                                                                                                                                                                                                                                                                               |
|------------------------------|--------------------------------------------|-------------------|----------------|---------------|---------|-------|------------------|-------|--------------------|---------------------|--------------------------------------------------------------------------------------------------------------------------------------------------------------------------------------------------------------------------------------------------------------------------------------------------------|
| Multipurpose Room            | 20' x 50'                                  | 9' 6"             | 988            | 100           | 25      | 50    | 22               | 70    | -                  | -                   | Room may be sub divided, great for birthday parties, counter tops, microwave, small refrigerator, slip resistant flooring. Available for small group business meetings.                                                                                                                                |
| Fitness and Recreation       |                                            |                   |                |               |         |       |                  |       |                    |                     |                                                                                                                                                                                                                                                                                                        |
| Group Exercise Studio        | 33' x 45'                                  | 9' 6"             | 1,503          | -             | -       | -     | -                | -     | -                  | -                   | -                                                                                                                                                                                                                                                                                                      |
| Performance Studio           | 23' x 34'                                  | 9' 6"             | 786            | -             | -       | -     | -                | -     | -                  | -                   | Kid's interactive work out zone to include game bikes, dance pads, Wi-Fi, and educational computers                                                                                                                                                                                                    |
| Mind Body Studio             | 22' X 51'                                  | 9' 6"             | 1,113          | -             | -       | -     | -                | -     | -                  | -                   | -                                                                                                                                                                                                                                                                                                      |
| Reformer Pilates Studio      | 22' x 24'                                  | 9' 6"             | 519            | -             | -       | -     | -                | -     | -                  | -                   | -                                                                                                                                                                                                                                                                                                      |
| Gymnasium (Full)             | 102' x 144'                                | 25' / 13'         | 14,688         | 1,500         | -       | -     | -                | 1,100 | 87                 | 70                  | 4 volleyball net systems and 2 regulation full basketball courts with 1/4 smaller court options with mechanized divider curtains, 3 regulation badminton courts, hardwood sports flooring system, 2 electronic scoreboard systems, sound acoustical panels throughout. Portable sound system available |
| 1/4 Ct. Gymnasium<br>A/B/C/D | 51 x 72                                    | 25' / 13'         | 3,672          | -             | -       | -     | -                | -     | -                  | -                   | -                                                                                                                                                                                                                                                                                                      |
| 1/2 Gymnasium                | 102' x 72                                  | 25' / 13'         | 3,672          | -             | -       | -     | -                | -     | -                  | -                   | -                                                                                                                                                                                                                                                                                                      |
| Racquetball Courts           | 20 x 40                                    | 20'               | 800            | -             | -       | -     | -                | -     | -                  | -                   | 6 racquetball courts                                                                                                                                                                                                                                                                                   |
| Squash Courts                | 22' x 31'                                  | 20'               | 672            | -             | -       | -     | -                | -     | -                  | -                   | 2 squash courts                                                                                                                                                                                                                                                                                        |
| Grand Lobby Area             | 25 ' x 60'                                 | 30'               | 1,488          | -             | -       | -     | -                | 120   | 9                  | 7                   | Lounge seating area with TV and available Café seating. Surround music available with iPod capabilities.                                                                                                                                                                                               |
| KidsZone (Babysitting)       | 28' x 48'                                  | 9' 6"             | 1,340          | -             | -       | -     | -                | -     | -                  | -                   | Cubbies for storage, TV/VCR/DVD unit, climbing play structure, educational computers                                                                                                                                                                                                                   |
| Indoor Rec Pool              | -                                          | -                 | 10,200         | -             | -       | -     | -                | -     | -                  | -                   | Two 18 yard recreational lap lanes, kids play area with slide, fountains, interactive play elements, large double circle slide and area for water exercise classes                                                                                                                                     |
| Indoor Lap Pool              | -                                          | -                 | 2,016          | -             | -       | -     | -                | -     | -                  | -                   | 25 yard pool with 4 lap lanes, indoor water climbing wall, area for water basketball and volleyball. Surround music available with CD and iPod capabilities.                                                                                                                                           |
| 2 Ball Fields                | General<br>softball and<br>baseball fields | -                 | -              | -             | -       | -     | -                | -     | -                  | -                   | 2 lighted fields                                                                                                                                                                                                                                                                                       |
| Soccer Field                 | Standard<br>soccer field<br>with goals     |                   |                |               |         |       |                  |       |                    |                     | Lighted soccer field with temporary light standards                                                                                                                                                                                                                                                    |