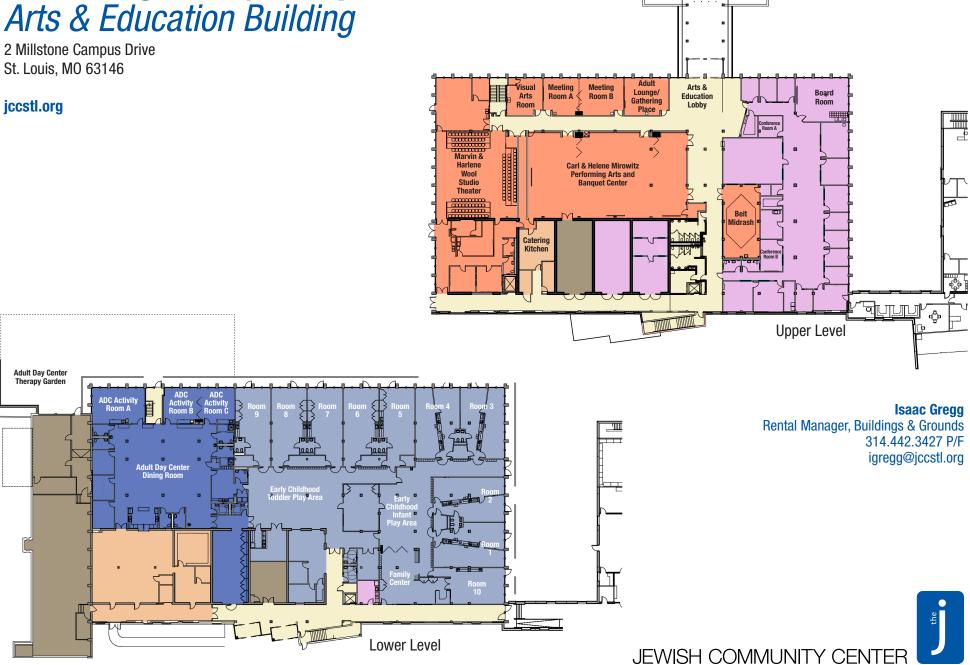

## **Jewish Community Center Staenberg Family Complex** Arts & Education Building

St. Louis, MO 63146

## Staenberg Family Complex - Arts & Education Building

St. Louis (near Creve Coeur)

## **Conference and Banquet Center**

| Meeting Space                                        | Dimensions | Ceiling Height | Square Feet | Audience | U-Shape | Class | Hollow Square | Club | Exhibits 8'X10' | Exhibits<br>10'X10' | Other                                                                                                                                                                                             |
|------------------------------------------------------|------------|----------------|-------------|----------|---------|-------|---------------|------|-----------------|---------------------|---------------------------------------------------------------------------------------------------------------------------------------------------------------------------------------------------|
| Boardroom                                            | 29' X 24'  | 9'             | 700         | -        | -       | -     | 20            | -    | -               | -                   | Available for "boardroom" type meeting setting. Audio-visual equipment available.                                                                                                                 |
| Beit Midrash                                         | 40' X 20'  | 15'            | 800         | -        | -       | -     | -             | -    | -               | -                   | Jewish Learning Center                                                                                                                                                                            |
| Mirowitz<br>Performing Arts<br>and Banquet<br>Center | 89' X 45'  | 9' / 19'       | 4,000       | 400      | -       | 228   | -             | 300  | 25              | 20                  | Available for formal events-weddings, bar/bat mitzvahs, lock-ins,<br>large parties, business meetings, seminars and conferences. Full<br>catering capabilities. Audio-visual equipment available. |
| Mirowitz<br>Performing Arts &<br>Banquet Center A    | 18' X 45'  | 9'             | 810         | 50       | 20      | 30    | 12            | 30   | -               | -                   | -                                                                                                                                                                                                 |
| Mirowitz<br>Performing Arts &<br>Banquet Center B    | 42' X 45'  | 19'            | 1,890       | 225      | 56      | 105   | 48            | 150  | 11              | 9                   | -                                                                                                                                                                                                 |
| Mirowitz<br>Performing Arts &<br>Banquet Center C    | 29' X 45'  | 19'            | 1,305       | 125      | 40      | 70    | 36            | 100  | -               | -                   | -                                                                                                                                                                                                 |
| Adult Lounge/<br>Gathering Place                     | 25' X 20'  | -              | 500         | -        | -       | -     | -             | -    | -               | -                   | Lounge and meeting/resources area.                                                                                                                                                                |
| Meeting Room A                                       | 20' X 20'  | 9'             | 400         | 45       | 15      | 18    | 10            | 20   | -               | -                   | Room dividers for various size meetings. Voice, sound and data capabilities. Audio-visual equipment available.                                                                                    |
| Meeting Room B                                       | 25' X 20'  | 9'             | 500         | 50       | 20      | 25    | 12            | 25   | -               | -                   | Room dividers for various size meetings. Voice, sound and data capabilities. Audio-visual equipment available.                                                                                    |
| Wool Studio<br>Theater                               | 48' X 45'  | -              | 2,150       | 200      | -       | -     | -             | -    | -               | -                   | 125 available seats. Adjustable performance floor for various performance and seating capabilities.                                                                                               |
| Arts & Education<br>Lobby                            | 41' X 40'  | 10'            | 1,620       | -        | -       | -     | -             | -    | 10              | 8                   | -                                                                                                                                                                                                 |