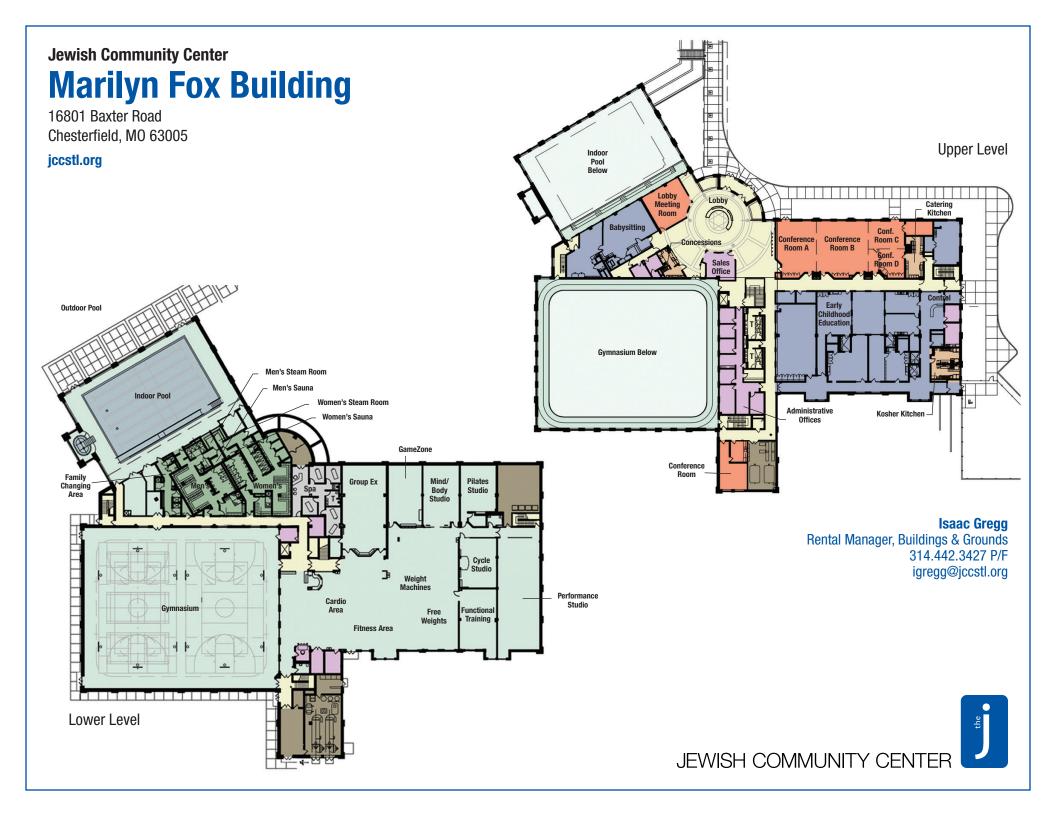

## **Conference and Banquet / Fitness and Recreation Facilities**

| Meeting Space                      | Dimensions                                | Ceiling<br>Height | Square<br>Feet | Audience | U-Shape | Class | Hollow<br>Square | Club  | Exhibits<br>8'x10' | Exhibits<br>10'x10' | Comments                                                                                                                                                                                                                                                         |
|------------------------------------|-------------------------------------------|-------------------|----------------|----------|---------|-------|------------------|-------|--------------------|---------------------|------------------------------------------------------------------------------------------------------------------------------------------------------------------------------------------------------------------------------------------------------------------|
| Conference Center Total            | 40' X 89'                                 | 10'/ 9'           | 3,560          | 380      | -       | 198   | -                | 280   | 21                 | 17                  | Available for formal events-weddings, bar/bat mitzvahs, lock-ins, large parties. Business meetings, seminars, and conferences. Catering kitchen capabilities. Audio-visual equipment available. Wi-Fi                                                            |
| Conference Room A                  | 40' X 27'                                 | 10'/ 9'           | 1,080          | 115      | 30      | 60    | 25               | 80    | -                  | -                   |                                                                                                                                                                                                                                                                  |
| Conference Room B                  | 40' x 36'                                 | 10'/ 9'           | 1,440          | 160      | 40      | 80    | 40               | 120   | -                  | -                   |                                                                                                                                                                                                                                                                  |
| Conference Room C                  | 27' x 20'                                 | 10'/ 9'           | 540            | 60       | 20      | 30    | 14               | 40    | -                  | -                   |                                                                                                                                                                                                                                                                  |
| Conference Room D                  | 25' x 20'                                 | 10'/ 9'           | 500            | 55       | 20      | 25    | 15               | 40    | -                  | -                   |                                                                                                                                                                                                                                                                  |
| Grand Lobby                        | 66' x 84'                                 | 20'               | 5,544          | -        | -       | -     | -                | -     | 30                 | 20                  | Café and cocktail tables for seating. Overhead sound with CD music capabilities. Beautiful vaulted sky light setting! Circular and tiered reception desk is great for serving beverages and food! Wi-Fi                                                          |
| Lobby A                            | 33' x 42'                                 | 10'               | 1,386          | -        | -       | -     | -                | -     | -                  | -                   |                                                                                                                                                                                                                                                                  |
| Lobby B                            | 33' x 42'                                 | 10'               | 1,386          | -        | -       | -     | -                | -     | -                  | -                   |                                                                                                                                                                                                                                                                  |
| Lobby Meeting Room                 | 28' X 26'                                 | 9'                | 728            | 75       | 30      | 40    | 16               | 50    | -                  | -                   | Microphone and overhead sound/ CD music capabilities. Wi-Fi                                                                                                                                                                                                      |
| Committee Room                     | 18.5' X 19'                               | 9'                | 352            | 30       | 20      | 20    | 10               | 25    | -                  | -                   |                                                                                                                                                                                                                                                                  |
|                                    |                                           |                   |                |          |         |       |                  |       | -                  | -                   |                                                                                                                                                                                                                                                                  |
| Fitness and Recreation             |                                           |                   |                |          |         |       |                  |       | -                  | -                   |                                                                                                                                                                                                                                                                  |
| Aerobics Studio                    | 28' X 56'                                 | 9'                | 1,568          | -        | -       | -     | -                | -     | -                  | -                   |                                                                                                                                                                                                                                                                  |
| Mind/Body Studio                   | 33' X 22'                                 | 10'               | 726            | -        | -       | -     | -                | -     | -                  | -                   |                                                                                                                                                                                                                                                                  |
| J Game Zone                        | 40' X 22'                                 | 10'               | 880            | -        | -       | -     | -                | -     | -                  | -                   | Kid's interactive work out zone to include game bikes, dance pads, Wi-Fi, and educational computers.                                                                                                                                                             |
| Gymnasium Total                    | 104' X 125'                               | 30' / 13'         | 13,000         | -        | -       | -     | -                | 1,080 | 80                 | 65                  | Two regulation basketball courts with 1/4 court options. 6 regulation badminton courts. Two regulation volleyball courts Suitable for Trivia Nights, large parties and lock-ins. Overhead sound and microphone capabilities.                                     |
| 1/4 Ct. Gymnasium<br>A/B/C/D       | 52' X 62.5'                               | 30' / 13'         | 3,250          | -        | -       | -     | -                | -     | -                  | -                   |                                                                                                                                                                                                                                                                  |
| 1/2 Ct. Gymnasium                  | 125' X 52'                                | 30' / 13'         | 3,250          | -        | -       | -     | -                | -     | -                  | -                   |                                                                                                                                                                                                                                                                  |
| Outdoor Recreation<br>Pool Complex | 80' X 100'                                | -                 | 8,000          | -        | -       | -     | -                | -     | -                  | -                   | Lap lane area includes 3 lap lanes 25 yrds.ea. Recreation side includes aqua climbing wall, volleyball and basketball capabilities. Open tube and closed tube water slide area. Vero depth area includes play structure with slide, baby bungee, and tire swing. |
| Indoor Pool                        | 66' X 98'                                 | 28'               | 6,468          | -        | -       | -     | -                | -     | -                  | -                   | 25 yards. 6 lanes                                                                                                                                                                                                                                                |
| Ball Field                         | General softball<br>and baseball<br>field | -                 | -              | -        | -       | -     | -                | -     | -                  | -                   | Non-lighted field                                                                                                                                                                                                                                                |
| Soccer Field                       | Standard Soccer<br>Field with goals       | -                 | -              | -        | -       | -     | -                | -     | -                  | -                   | Non-lighted field                                                                                                                                                                                                                                                |