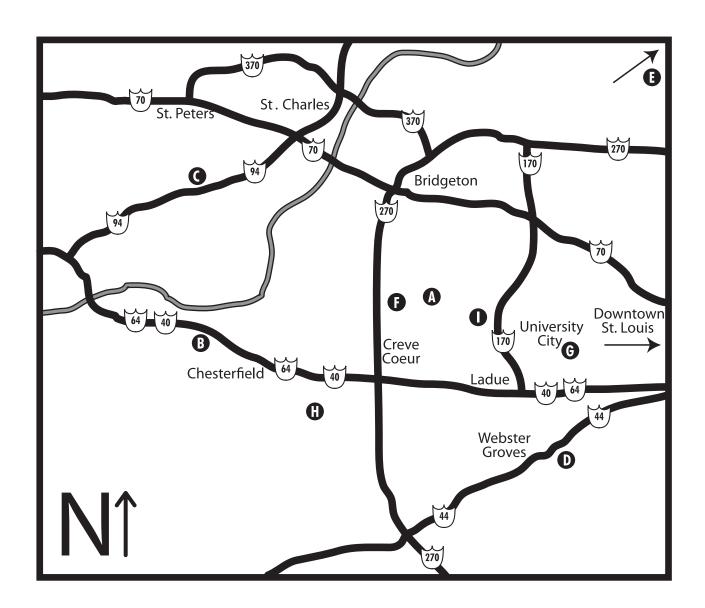

## **Venue Map**

- A Main Venue: The J in Creve Coeur, Staenberg Family Complex, 2 Millstone Campus Drive, St. Louis, MO 63146
- **B** Swimming: The J in Chesterfield, Marilyn Fox Building, 16801 Baxter Road, Chesterfield, MO 63005
- **C** Billiards: Teachers Billiards and Sports Cafe, 3611 N. St. Peters Parkway, St. Peters, MO 63376
- **D Bowling:** Shrewsbury Lanes, 7202 Weil Avenue, St. Louis, MO 63119
- **E** Cycling: Audubon Center Riverlands, 301 Riverlands Way, West Alton, MO 63386
- F 9-Hole Golf Tournament: Creve Coeur Golf Course, 11400 Olde Cabin Road, Creve Coeur, MO 63141
- **G** 18-Hole Golf Tournament: Norman K. Probstein Golf Course at Forest Park, 6141 Lagoon Drive, St. Louis, MO 63112
- H Tennis & Track & Field: The Principia, 13201 Clayton Road, St. Louis, MO 63131
- I Bridge: St. Louis Bridge Center, 1270 N. Price Road, Olivette, MO 63132