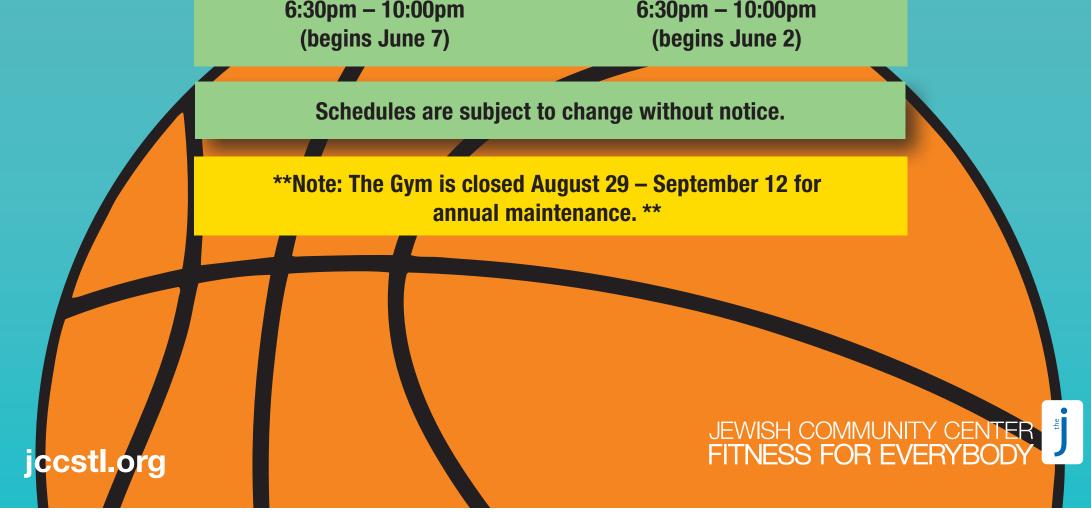

| OPER | Maril                                                           | <b>KETBALL SCHEDULE</b><br><b>yn Fox Building</b><br>- September 21, 2016 |  |
|------|-----------------------------------------------------------------|---------------------------------------------------------------------------|--|
|      | MON                                                             | 5:30am – 8:30am<br>3:30pm – 10:00pm                                       |  |
|      | TUE                                                             | 5:30am – 8:30am<br>3:30pm – 10:00pm                                       |  |
|      | WED                                                             | 5:30am – 8:30am<br>3:30pm – 10:00pm                                       |  |
|      | THU                                                             | 5:30am – 8:30am<br>3:30pm – 10:00pm                                       |  |
|      | FRI                                                             | 5:30am – 8:30am<br>3:30pm – 8:00pm                                        |  |
|      | SAT<br>SUN                                                      | 7:00am – 8:00pm<br>7:00am – 8:00pm                                        |  |
|      | OPEN PICKLEBALL<br>Tue Thu<br>6:30pm – 10:00pm 6:30pm – 10:00pm |                                                                           |  |