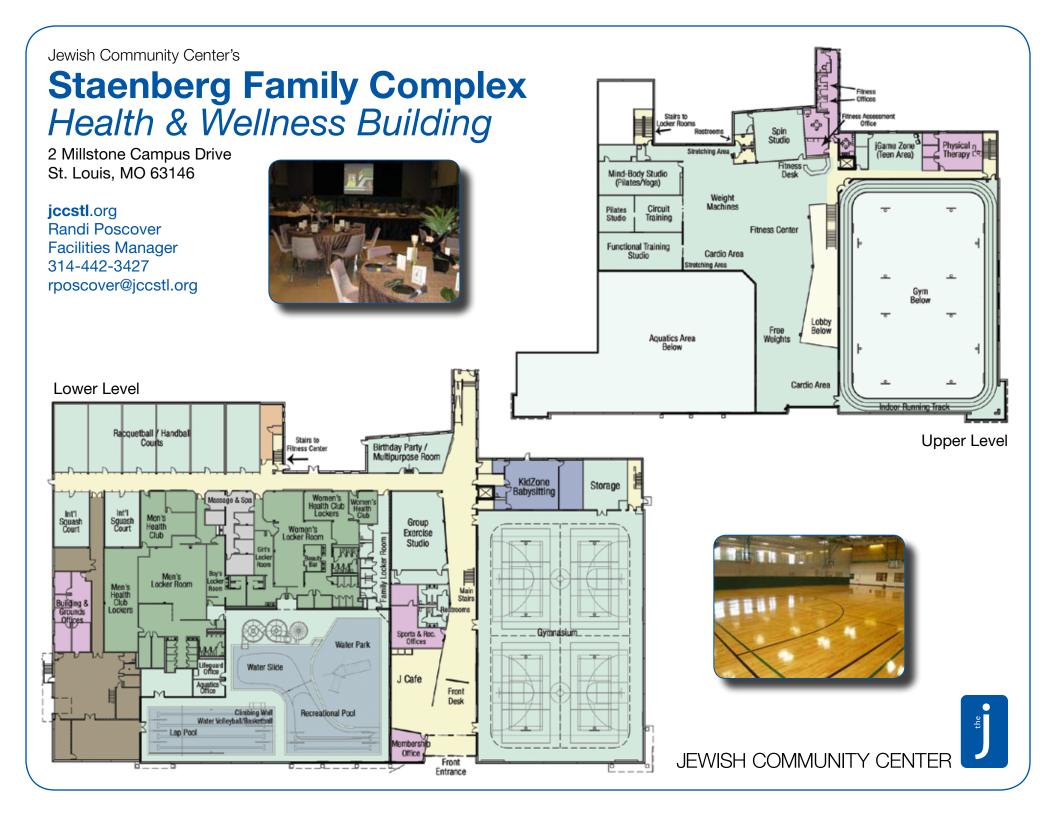

## **Fitness and Recreation Facilities**

| Type of Space           | Dimensions                                    | Ceiling<br>Height | Square<br>Feet | Audi-<br>ence | U-<br>Shape | Class | Hollow<br>Square | Club  | Exhibits<br>8'x10' | Exhibits<br>10'x10' | Comments                                                                                                                                                                                                                                                                                               |
|-------------------------|-----------------------------------------------|-------------------|----------------|---------------|-------------|-------|------------------|-------|--------------------|---------------------|--------------------------------------------------------------------------------------------------------------------------------------------------------------------------------------------------------------------------------------------------------------------------------------------------------|
| Meeting Space           |                                               |                   |                |               |             |       |                  |       |                    |                     |                                                                                                                                                                                                                                                                                                        |
| Multipurpose Room       | 20' x 50'                                     | 9' 6"             | 988            | 100           | 25          | 50    | 22               | 70    | ı                  | -                   | Room may be sub divided, great for birthday parties, counter tops, microwave, small refrigerator, slip resistant flooring. Available for small group business meetings.                                                                                                                                |
|                         |                                               |                   |                |               |             |       |                  |       |                    |                     |                                                                                                                                                                                                                                                                                                        |
| Fitness and Recreation  |                                               |                   |                |               |             |       |                  |       |                    |                     |                                                                                                                                                                                                                                                                                                        |
| Group Exercise Studio   | 33' x 45'                                     | 9' 6"             | 1,503          | -             | -           | -     | -                | -     | -                  | -                   | -                                                                                                                                                                                                                                                                                                      |
| J Game Zone             | 23' x 34'                                     | 9' 6"             | 786            | -             | -           | -     | -                | -     | -                  | -                   | Kid's interactive work out zone to include game bikes, dance pads, Wi-Fi, and educational computers                                                                                                                                                                                                    |
| Mind Body Studio        | 22' X 51'                                     | 9' 6"             | 1,113          | -             | -           | -     | -                | -     | -                  | -                   | -                                                                                                                                                                                                                                                                                                      |
| Pilates Studio          | 22' x 24'                                     | 9' 6"             | 519            | -             | ı           | -     | -                | ı     | -                  | -                   | -                                                                                                                                                                                                                                                                                                      |
| Gymnasium Total         | 102' x 144'                                   | 25' / 13'         | 14,688         | 1,500         | -           | -     | -                | 1,100 | 87                 | 70                  | 4 volleyball net systems and 2 regulation full basketball courts with 1/4 smaller court options with mechanized divider curtains, 3 regulation badminton courts, hardwood sports flooring system, 2 electronic scoreboard systems, sound acoustical panels throughout. Portable sound system available |
| 1/4 Ct. Gymnasium A     | 51 x 72                                       | 25' / 13'         | 3,672          | -             | -           | -     | -                | ı     | -                  | -                   | -                                                                                                                                                                                                                                                                                                      |
| 1/4 Ct. Gymnasium B     | 51 x 72                                       | 25' / 13'         | 3,672          | -             | -           | -     | -                | -     | -                  | -                   | -                                                                                                                                                                                                                                                                                                      |
| 1/4 Ct. Gymnasium C     | 51 x 72                                       | 25' / 13'         | 3,672          | -             | -           | -     | -                | -     | -                  | -                   | -                                                                                                                                                                                                                                                                                                      |
| 1/4 Ct. Gymnasium D     | 51 x 72                                       | 25' / 13'         | 3,672          | -             | -           | -     | -                | -     | -                  | -                   | -                                                                                                                                                                                                                                                                                                      |
| Racquetball Courts      | 20 x 40                                       | 20'               | 800            | -             | -           | -     | -                | -     | -                  | -                   | 6 racquetball courts                                                                                                                                                                                                                                                                                   |
| Squash Courts           | 22' x 31'                                     | 20'               | 672            | -             | -           | -     | -                | -     | -                  | -                   | 2 squash courts                                                                                                                                                                                                                                                                                        |
| Grand Lobby Area        | 25 ' x 60'                                    | 30'               | 1,488          | -             | 1           | -     | -                | 120   | 9                  | 7                   | Lounge seating area with TV and available Café seating. Surround music available with iPod capabilities.                                                                                                                                                                                               |
| Kids Zone (Babysitting) | 28' x 48'                                     | 9' 6"             | 1,340          | -             | -           | -     | -                | -     | -                  | -                   | Cubbies for storage, TV/VCR/DVD unit, climbing play structure, educational computers                                                                                                                                                                                                                   |
| Indoor Rec Pool         | -                                             | -                 | 10,200         | -             | -           | -     | -                | -     | -                  | -                   | Two 18 yard recreational lap lanes, kids play area with slide, fountains, interactive play elements, large double circle slide and area for water exercise classes                                                                                                                                     |
| Lap Pool                | -                                             | -                 | 2,016          |               | -           | -     | -                | -     | -                  | -                   | 25 yard pool with 4 lap lanes, indoor water climbing wall, area for water basketball and volleyball. Surround music available with CD and iPod capabilities.                                                                                                                                           |
| 4 Ball Fields           | General<br>softball and<br>baseball<br>fields | -                 | -              | -             | -           | -     | -                | -     | -                  | -                   | 4 ball fields2 lighted fields                                                                                                                                                                                                                                                                          |
| 2 Soccer Fields         | Standard<br>soccer field<br>with goals        | -                 | -              | -             | -           | -     | -                | -     | -                  | -                   | 2 soccer fields1 lighted soccer field with goals                                                                                                                                                                                                                                                       |