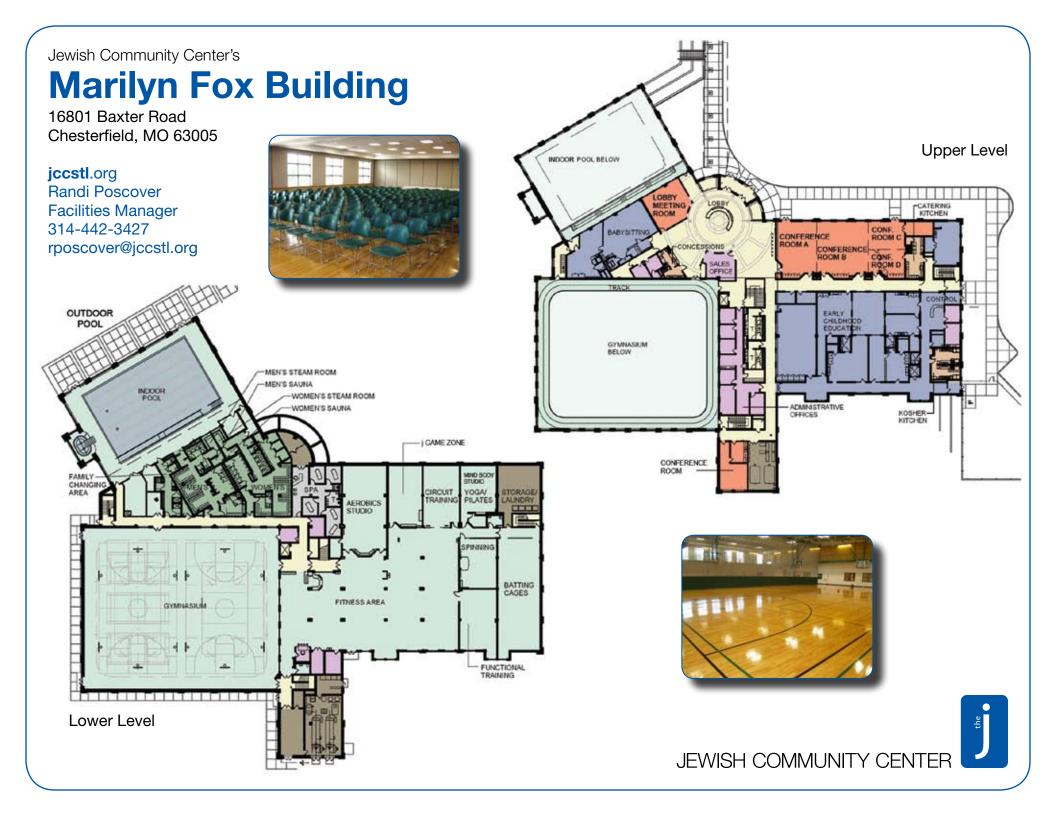

## **Conference and Banquet / Fitness and Recreation Facilities**

| Meeting Space                      | Dimensions                                | Ceiling<br>Height | Sguare<br>Feet | Audience | U-Shape | Class | Hollow<br>Square | Club | Exhibits<br>8'x10' | Exhibits<br>10'x10' | Comments                                                                                                                                                                                                                                                         |
|------------------------------------|-------------------------------------------|-------------------|----------------|----------|---------|-------|------------------|------|--------------------|---------------------|------------------------------------------------------------------------------------------------------------------------------------------------------------------------------------------------------------------------------------------------------------------|
| Conference Center Total            | 40 X 89'                                  | 10'/ 9'           | 3560           | 380      | ı       | 198   | ı                | 280  | 21                 | 17                  | Available for formal events-weddings, bar/bat mitzvahs, lock-ins, large parties. Business meetings, seminars, and conferences. Catering kitchen capabilities. Audio-visual equipment available. Wi-Fi                                                            |
| Conference Room A                  | 40 X 27'                                  | 10'/ 9'           | 1080           | 115      | 30      | 60    | 25               | 80   | -                  | -                   |                                                                                                                                                                                                                                                                  |
| Conference Room B                  | 40 x 36'                                  | 10'/ 9'           | 1440           | 160      | 40      | 80    | 40               | 120  | -                  | -                   |                                                                                                                                                                                                                                                                  |
| Conference Room C                  | 27 x 20'                                  | 10'/ 9'           | 540            | 60       | 20      | 30    | 14               | 40   | -                  | -                   |                                                                                                                                                                                                                                                                  |
| Conference Room D                  | 25 x 20'                                  | 10'/9'            | 500            | 55       | 20      | 25    | 15               | 40   | -                  | -                   |                                                                                                                                                                                                                                                                  |
| Grand Lobby                        | 66 x 84'                                  | 20'               | 5544           | -        | -       | -     | -                | -    | 30                 | 20                  | Café and cocktail tables for seating. Overhead sound with CD music capabilities. Beautiful vaulted sky light setting! Circular and tiered reception desk is great for serving beverages and food! Wi-Fi                                                          |
| Lobby A                            | 33 x 42'                                  | 10'               | 1386           | -        | -       | ı     | -                | -    | -                  | -                   |                                                                                                                                                                                                                                                                  |
| Lobby B                            | 33 x 42'                                  | 10'               | 1386           | -        | ı       | -     | -                | -    | -                  | -                   |                                                                                                                                                                                                                                                                  |
| Lobby Meeting Room                 | 28 X 26'                                  | 9'                | 728            | 75       | 30      | 40    | 16               | 50   | -                  | -                   | Microphone and overhead sound/ CD music capabilities. Wi-Fi                                                                                                                                                                                                      |
| Committee Room                     | 18.5 X 19'                                | 9'                | 352            | 30       | 20      | 20    | 10               | 25   | -                  | -                   |                                                                                                                                                                                                                                                                  |
|                                    |                                           |                   |                |          |         |       |                  |      | -                  | -                   |                                                                                                                                                                                                                                                                  |
| Fitness and Recreation             |                                           |                   |                |          |         |       |                  |      | -                  | -                   |                                                                                                                                                                                                                                                                  |
| Aerobics Studio                    | 28 X 56'                                  | 9'                | 1568           | -        | ı       | ı     | -                | ı    | -                  | -                   |                                                                                                                                                                                                                                                                  |
| Mind/Body Studio                   | 33 X 22'                                  | 10'               | 726            | -        | ı       | -     | -                | -    | -                  | -                   |                                                                                                                                                                                                                                                                  |
| J Game Zone                        | 40 X 22'                                  | 10'               | 880            | -        | -       | -     | -                | -    | -                  | -                   | Kid's interactive work out zone to include game bikes, dance pads, Wi-Fi, and educational computers.                                                                                                                                                             |
| Gymnasium Total                    | 104 X 125'                                | 30' / 13'         | 13000          | -        | -       | -     | -                | 1080 | 80                 | 65                  | Two regulation basketball courts with 1/4 court options. 6 regulation badminton courts. Two regulation volleyball courts Suitable for Trivia Nights, large parties and lock-ins. Overhead sound and microphone capabilities.                                     |
| 1/4 Ct. Gymnasium A                | 52 X 62.5'                                | 30' / 13'         | 3250           | -        | -       | -     | -                | -    | -                  | -                   |                                                                                                                                                                                                                                                                  |
| 1/4 Ct. Gymnasium B                | 52 X 62.5'                                | 30' / 13'         | 3250           | -        | -       | ı     | -                | -    | -                  | -                   |                                                                                                                                                                                                                                                                  |
| 1/4 Ct. Gymnasium C                | 52 X 62.5'                                | 30' / 13'         | 3250           | -        | ı       | ı     | -                | -    | -                  | -                   |                                                                                                                                                                                                                                                                  |
| 1/4 Ct. Gymnasium D                | 52 X 62.5'                                | 30' / 13'         | 3250           | -        | ı       | ı     | -                | -    | -                  | -                   |                                                                                                                                                                                                                                                                  |
| Outdoor Recreation<br>Pool Complex | 80 X 100'                                 | -                 | 8000           | -        | -       | -     | -                | -    | -                  | -                   | Lap lane area includes 3 lap lanes 25 yrds.ea. Recreation side includes aqua climbing wall, volleyball and basketball capabilities. Open tube and closed tube water slide area. Vero depth area includes play structure with slide, baby bungee, and tire swing. |
| Indoor Pool                        | 66 X 98'                                  | 28'               | 6468           | -        |         | -     | -                | -    | -                  | -                   | 25 yards. 6 lanes                                                                                                                                                                                                                                                |
| Ball Field                         | General<br>softball and<br>baseball field | -                 | -              | -        | -       | -     | -                | -    | -                  | -                   | Non-lighted field                                                                                                                                                                                                                                                |
| Soccer Field                       | Standard<br>Soccer Field<br>with goals    | -                 | -              | -        | -       | -     | -                | -    | -                  | -                   | Non-lighted field                                                                                                                                                                                                                                                |