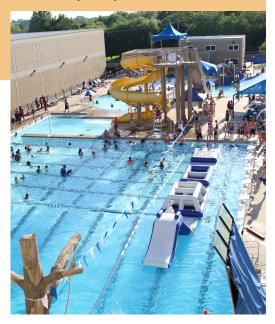

#### **SPLASH DOWN!**

Kick off our Fall Sunday Friendship by splashing around outside with your friends! We will provide a meal from the concession stand. Meet in the Fitness & Wellness lobby wearing your swimsuit and with a towel in hand before heading to the pool. *This activity is limited to 25 participants.* 

August 29 1:00 – 3:00pm \$17m/\$20p