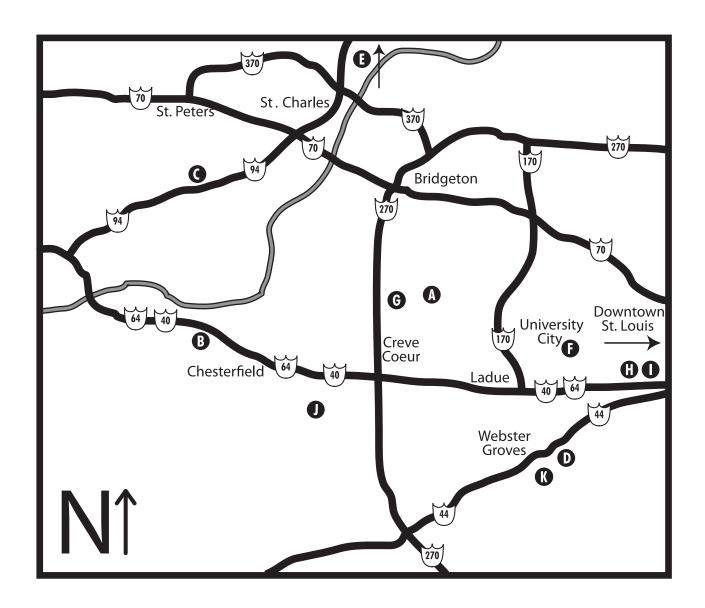

## Venue Map

- A Main Venue: The J, Staenberg Family Complex, 2 Millstone Campus Drive, St. Louis, MO 63146
- **B** Swimming: The J in Chesterfield, Marilyn Fox Building, 16801 Baxter Road, Chesterfield, MO 63005
- C Billiards: Teachers Billiards and Sports Cafe, 3611 N. St. Peters Parkway, St. Peters, MO 63376
- **D Bowling:** Shrewsbury Lanes, 7202 Weil Avenue, St. Louis, MO 63119
- **Cycling:** Marais Temps Clair Conservation Area, 5134 Island Road, St. Charles, M0 63301
- **F Darts:** Blueberry Hill, 6504 Delmar Boulevard, St. Louis, MO 63130
- **9-Hole Golf Tournament:** Creve Coeur Golf Course, 11400 Olde Cabin Road, Creve Coeur, MO 63141
- H 18-Hole Golf Tournament: Norman K. Probstein Golf Course at Forest Park, 6141 Lagoon Drive, St. Louis, MO 63112
- Tennis & Pickleball: Dwight Davis Tennis Center, 5620 Grand Drive, St. Louis, MO 63112
- J Track & Field: The Principia, 13201 Clayton Road, St. Louis, MO 63131
- K Water Volleyball: Lutheran Senior Services at Laclede Groves, 723 S. Laclede Station Road, St. Louis, MO 63119