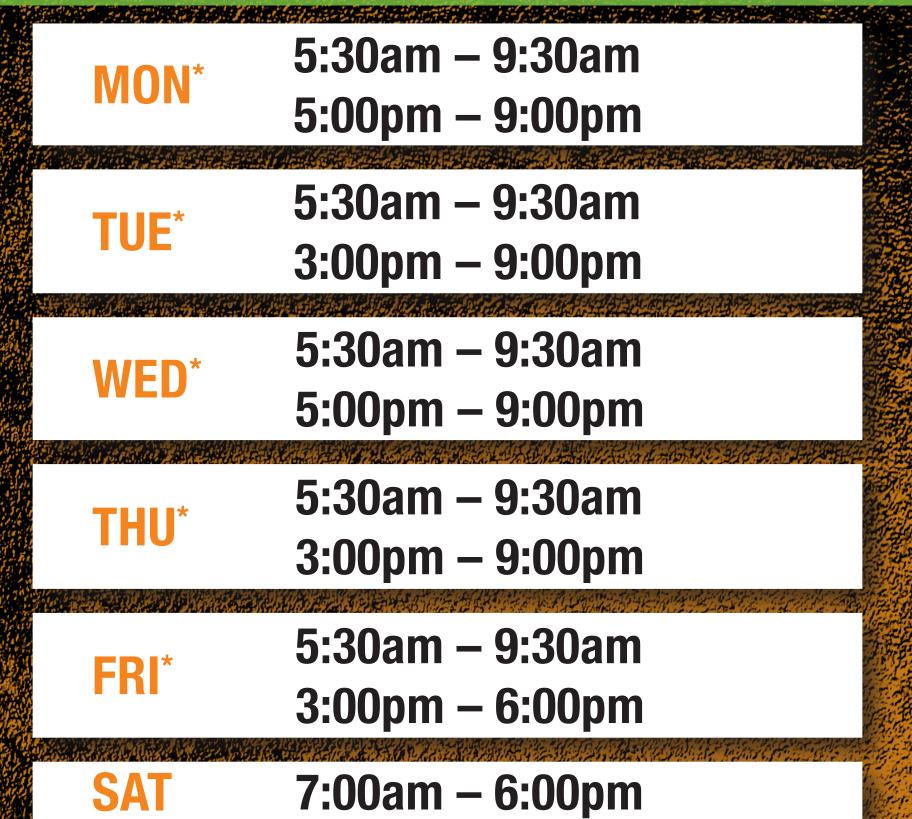

## **OPEN BASKETBALL SCHEDULE** Staenberg Family Complex

## June 7 - August 22

If inclement weather hits, J Day Camps moves into the gymnasium and no Open Basketball, Badminton or Pickleball will occur.

## 7:00am – 6:00pm

\*The gym will be closed 7:30am – 5:30pm, Monday – Friday, June 7 – 11 for J Day Camps programming.

Open BadmintonOpen Ping PongOpen PickleballGym Court CGym Court DGym Court 2Mon – FriMon – FriMon & Wed7:30am – 9:00amRacquetball Court 63:00pm - 6:00pm10:00am – 11:30amTue & Thu12:00pm - 1:00pm

No Open Badminton or Open Pickleball June 7 - 11

Schedules are subject to change without notice.

Sat & Sun

8:00am - 11:00am

jccstl.org