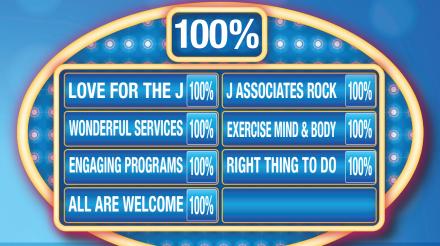

Name a Reason to Support the J

Top 7 Answers Are on the Board

\$5,000 Provides 25 full scholarships for women to attend Nishmah's Shabbat Retreat, an inspiring and impactful weekend.

\$2,500 Provides weekly activity packets to our IN Program participants with disabilities who are unable to attend in person.