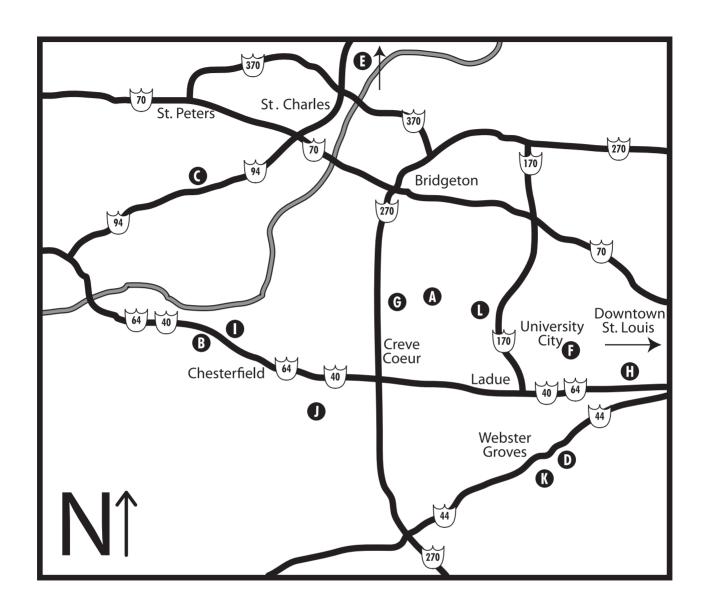

## Venue Map

- Α Main Venue: The J, Staenberg Family Complex, 2 Millstone Campus Drive, St. Louis, MO 63146
- В 3 on 3 Basketball & Swimming: The J in Chesterfield, Marilyn Fox Building, 16801 Baxter Road, Chesterfield, MO 63005
- C Billiards: Teachers Billiards and Sports Cafe, 3611 N. St. Peters Parkway, St. Peters, MO 63376
- D **Bowling:** Shrewsbury Lanes, 7202 Weil Avenue, St. Louis, MO 63119
- E Cycling: Marais Temps Clair Conservation Area, 5134 Island Road, St. Charles, MO 63301
- F Darts: Blueberry Hill, 6504 Delmar Boulevard, St. Louis, MO 63130
- 9-Hole Golf Tournament: Creve Coeur Golf Course, 11400 Olde Cabin Road, Creve Coeur, MO 63141 G
- Н 18-Hole Golf Tournament: Norman K. Probstein Golf Course at Forest Park, 6141 Lagoon Drive, St. Louis, MO 63112
- Ī Tennis: Chesterfield Athletic Club, 16625 Swingley Ridge Road, Chesterfield, MO 63017
- J Track & Field: The Principia, 13201 Clayton Road, St. Louis, MO 63131
- K Water Volleyball: Lutheran Senior Services at Laclede Groves, 723 S. Laclede Station Road, St. Louis, MO 63119
- L Bridge: St. Louis Bridge Center, 1270 N. Price Road, Olivette, MO 63132