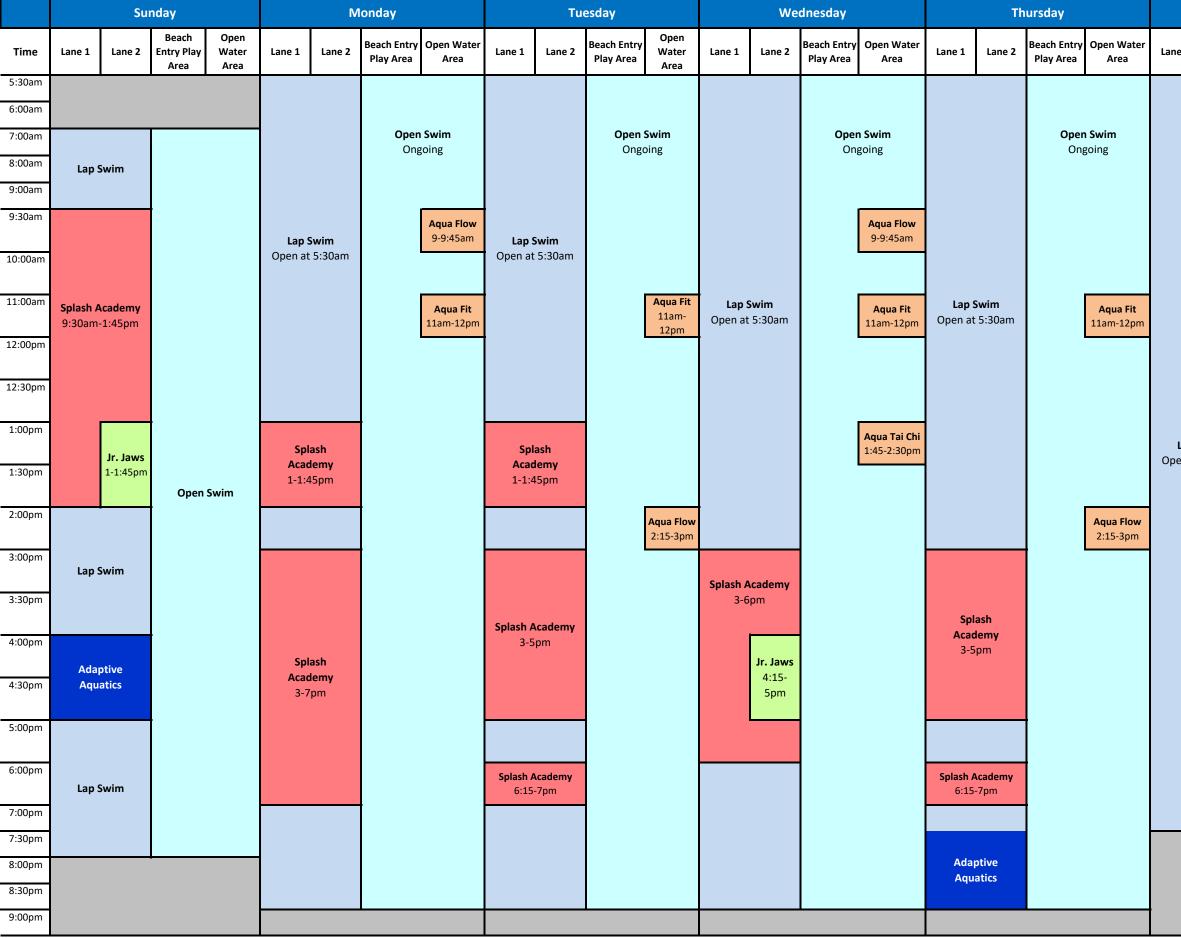

## **Staenberg Family Complex - Indoor Warm Water Rec Pool**

Note: Grey shaded = pool closed; Beach Area indicates toddler water features are turned on.

Aquatics staff supervises pool area so recreational swimmers, lap swimmers and water walkers can share the facility, while maintaining comfort and maximum usage.

## WINTER/SPRING 2020

| Friday                           |        |                             |                              | Saturday                          |        |                             |                       |
|----------------------------------|--------|-----------------------------|------------------------------|-----------------------------------|--------|-----------------------------|-----------------------|
| ne 1                             | Lane 2 | Beach Entry<br>Play Area    | Open Water<br>Area           | Lane 1                            | Lane 2 | Beach<br>Entry Play<br>Area | Open<br>Water<br>Area |
| <b>Lap Swim</b><br>pen at 5:30am |        | <b>Open Swim</b><br>Ongoing |                              |                                   |        |                             |                       |
|                                  |        |                             |                              | <b>Lap Swim</b><br>Open at 7am    |        | Open Swim                   |                       |
|                                  |        |                             | <b>Aqua Flow</b><br>9-9:45am | Splash<br>Academy<br>9:30-11:30am |        |                             |                       |
|                                  |        |                             | Aqua Fit<br>11am-12pm        |                                   |        |                             |                       |
|                                  |        |                             |                              |                                   |        |                             |                       |
|                                  |        |                             |                              | Lap Swim                          |        |                             |                       |
|                                  |        |                             |                              |                                   |        |                             |                       |
|                                  |        |                             |                              |                                   |        |                             |                       |
|                                  |        |                             |                              |                                   |        |                             |                       |
|                                  |        |                             |                              |                                   |        |                             |                       |
|                                  |        |                             |                              |                                   |        |                             |                       |
|                                  |        |                             |                              |                                   |        |                             |                       |
|                                  |        |                             |                              |                                   |        |                             |                       |
|                                  |        |                             |                              |                                   |        |                             |                       |