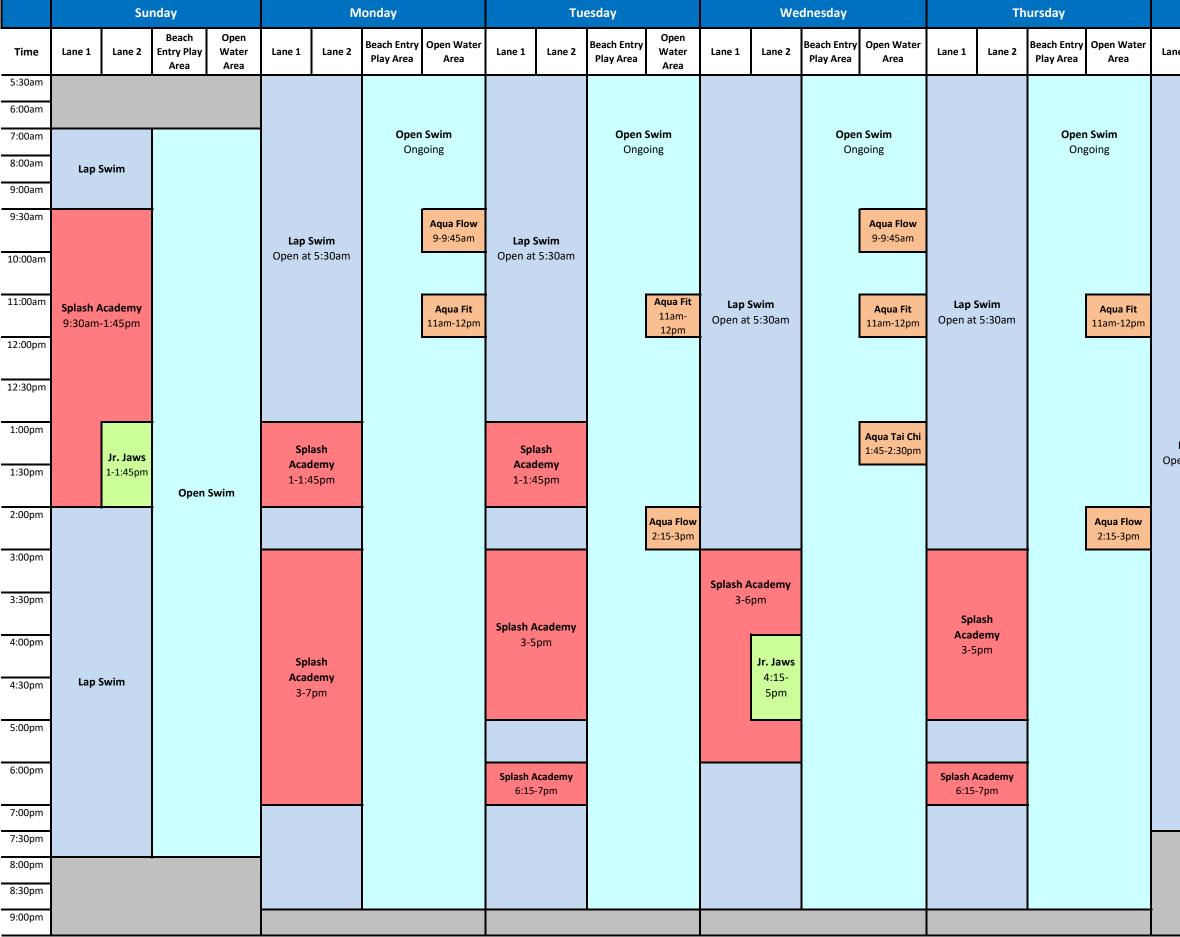

## **Staenberg Family Complex - Indoor Warm Water Rec Pool**

Note: Grey shaded = pool closed; Beach Area indicates toddler water features are turned on.

Aquatics staff supervises pool area so recreational swimmers, lap swimmers and water walkers can share the facility, while maintaining comfort and maximum usage.