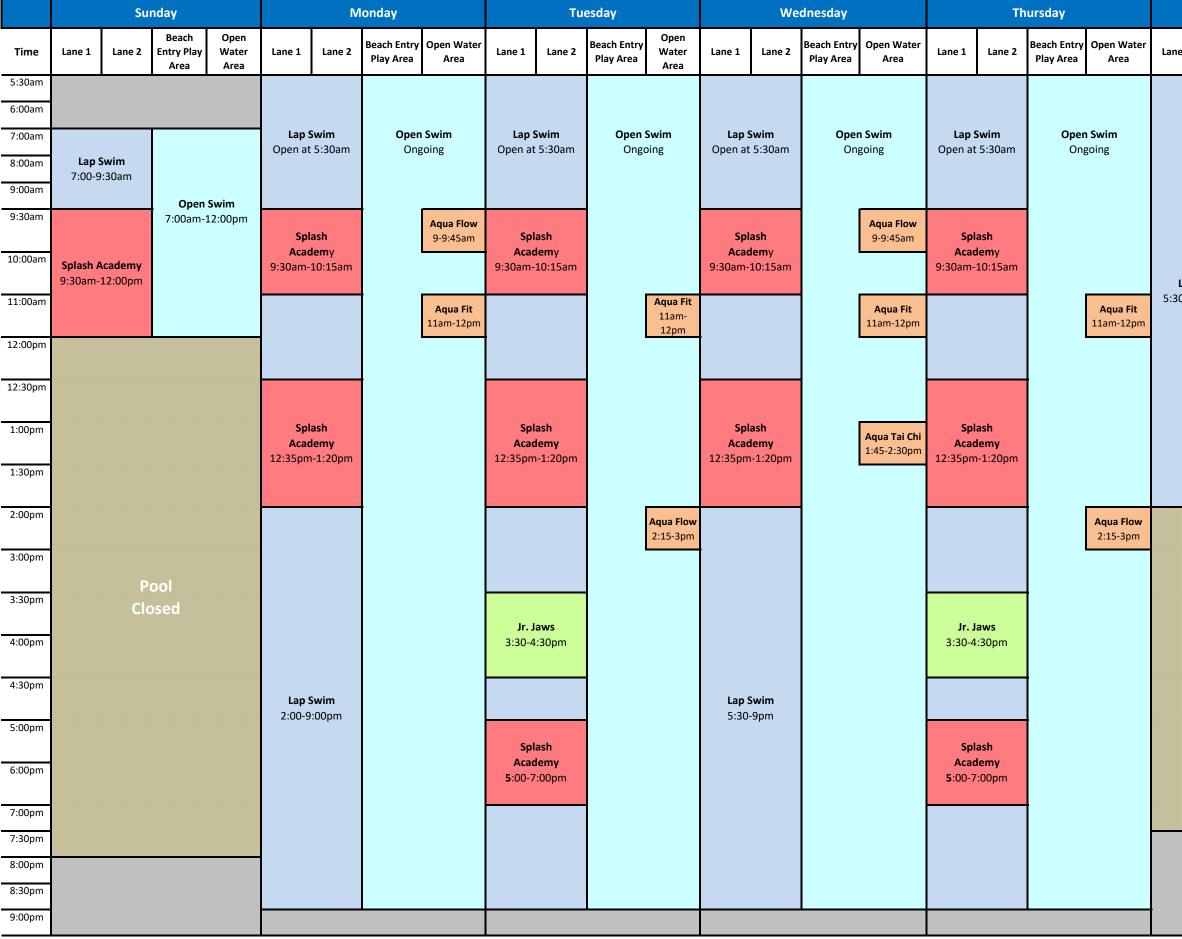

## **Staenberg Family Complex - Indoor Warm Water Rec Pool**

Note: Grey shaded = pool closed; Beach Area indicates toddler water features are turned on.

Aquatics staff supervises pool area so recreational swimmers, lap swimmers and water walkers can share the facility, while maintaining comfort and maximum usage.