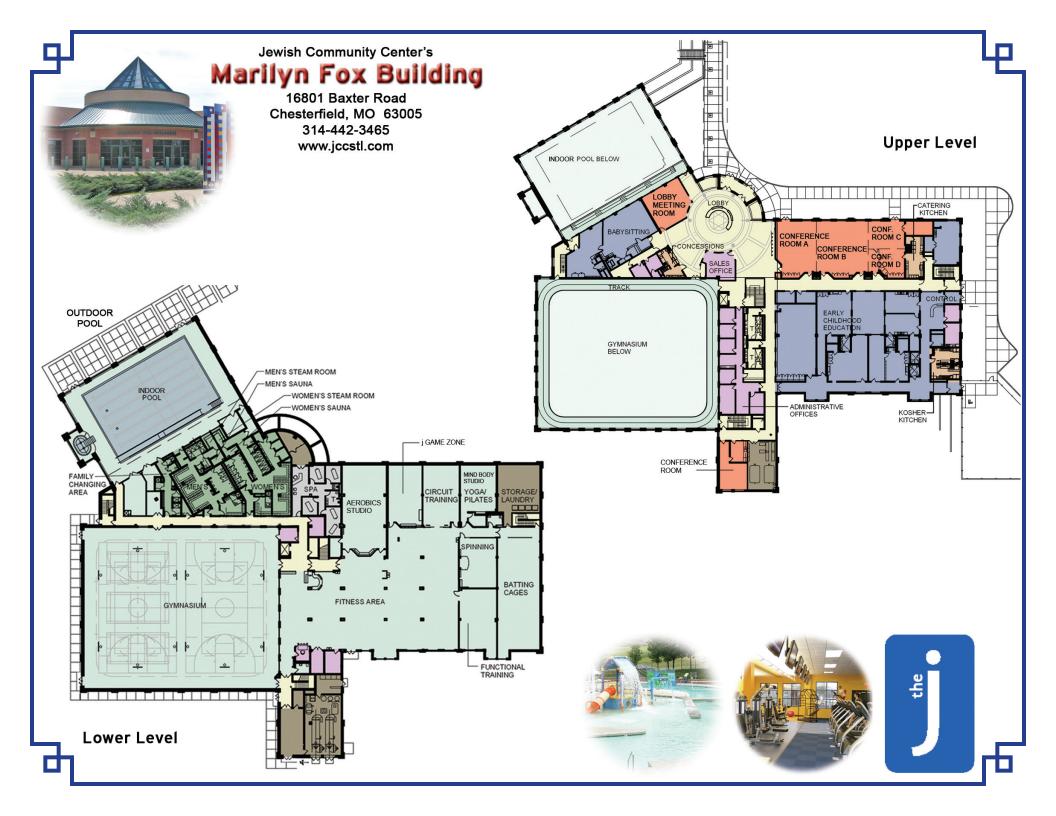

## **Fitness and Recreation Facilities**

|                                    |                                           | Ceiling   | Square |          |         |       | Hollow |      | Exhibits | Exhibits |                                                                                                                                                                                                                                                                             |
|------------------------------------|-------------------------------------------|-----------|--------|----------|---------|-------|--------|------|----------|----------|-----------------------------------------------------------------------------------------------------------------------------------------------------------------------------------------------------------------------------------------------------------------------------|
| Meeting Space                      | Dimensions                                | Height    | Feet   | Audience | U-Shape | Class | Square | Club | 8'x10'   | 10'x10'  | Comments                                                                                                                                                                                                                                                                    |
| Conference Center Total            | 40 X 89'                                  | 10'/ 9'   | 3560   | 380      | -       | 198   | -      | 280  | 21       | 17       |                                                                                                                                                                                                                                                                             |
| Conference Room A                  | 40 X 27'                                  | 10'/ 9'   | 1080   | 115      | 30      | 60    | 25     | 80   | -        | -        |                                                                                                                                                                                                                                                                             |
| Conference Room B                  | 40 x 36'                                  | 10'/ 9'   | 1440   | 160      | 40      | 80    | 40     | 120  | -        | -        |                                                                                                                                                                                                                                                                             |
| Conference Room C                  | 27 x 20'                                  | 10'/ 9'   | 540    | 60       | 20      | 30    | 14     | 40   | -        | -        |                                                                                                                                                                                                                                                                             |
| Conference Room D                  | 25 x 20'                                  | 10'/ 9'   | 500    | 55       | 20      | 25    | 15     | 40   | -        | -        |                                                                                                                                                                                                                                                                             |
| Grand Lobby                        | 66 x 84'                                  | 20'       | 5544   | -        | -       | -     | -      | -    | 30       | 20       |                                                                                                                                                                                                                                                                             |
| Lobby A                            | 33 x 42'                                  | 10'       | 1386   | -        | -       | -     | -      | -    | -        | -        |                                                                                                                                                                                                                                                                             |
| Lobby B                            | 33 x 42'                                  | 10'       | 1386   | -        | -       | -     | -      | -    | -        | -        |                                                                                                                                                                                                                                                                             |
| Lobby Meeting Room                 | 28 X 26'                                  | 9'        | 728    | 75       | 30      | 40    | 16     | 50   | -        | -        |                                                                                                                                                                                                                                                                             |
| Committee Room                     | 18.5 X 19'                                | 9'        | 352    | 30       | 20      | 20    | 10     | 25   | -        | -        |                                                                                                                                                                                                                                                                             |
|                                    |                                           |           |        |          |         |       |        |      | -        | -        |                                                                                                                                                                                                                                                                             |
| <b>Fitness and Recreation</b>      |                                           |           |        |          |         |       |        |      | -        | -        |                                                                                                                                                                                                                                                                             |
| Aerobics Studio                    | 28 X 56'                                  | 9'        | 1568   | -        | -       | -     | -      | -    | -        | -        |                                                                                                                                                                                                                                                                             |
| Mind/Body Studio                   | 33 X 22'                                  | 10'       | 726    | -        | -       | -     | -      | -    | -        | -        |                                                                                                                                                                                                                                                                             |
| J Game Zone                        | 40 X 22'                                  | 10'       | 880    | -        | -       | -     | -      | -    | -        | -        |                                                                                                                                                                                                                                                                             |
| Gymnasium Total                    | 104 X 124'                                | 30' / 13' | 13000  | -        | -       | -     | -      | 1080 | 80       | 65       | Two regulation basketball courts with 1/4 court options.                                                                                                                                                                                                                    |
| 1/4 Ct. Gymnasium A                | 26 X 31'                                  | 30' / 13' | 390    | -        | -       | -     | -      | -    | -        | -        | 6 regulation badminton courts                                                                                                                                                                                                                                               |
| 1/4 Ct. Gymnasium B                | 26 X 31'                                  | 30' / 13' | 390    | -        | -       | -     | -      | -    | -        | -        | Two regulation volleyball courts                                                                                                                                                                                                                                            |
| 1/4 Ct. Gymnasium C                | 26 X 31'                                  | 30' / 13' | 390    | -        | -       | -     | -      | -    | -        | -        |                                                                                                                                                                                                                                                                             |
| 1/4 Ct. Gymnasium D                | 26 X 31'                                  | 30' / 13' | 390    | -        | -       | -     | -      | -    | -        | -        |                                                                                                                                                                                                                                                                             |
| Outdoor Recreation<br>Pool Complex | 80 X 100'                                 | -         | 8000   | -        | -       | -     | -      | -    | -        | -        | Lap lane area includes 3 lap lanes 25 yrds.ea. Recreation side<br>includes aqua climbing wall, volleyball and basketball capabili-<br>ties. Open tube and closed tube water slide area. Vero depth area<br>includes play structure with slide, baby bungee, and tire swing. |
| Indoor Pool                        | 66 X 98'                                  | 28'       | 6468   | -        | -       | -     | -      | -    | -        | -        | 25 yards. 6 lanes                                                                                                                                                                                                                                                           |
| Ball Field                         | General<br>softball and<br>baseball field | -         | -      | -        | -       | -     | -      | -    | -        | -        |                                                                                                                                                                                                                                                                             |
| Soccer Field                       | Standard<br>Soccer Field<br>with goals    | -         | -      | -        | -       | -     | -      | -    | -        | -        |                                                                                                                                                                                                                                                                             |