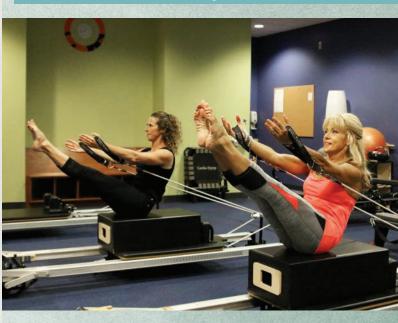

# Meet your instructors...

SFC & Fox

All instructors are Pilates Reformer certified.

**Private & Small Group Training** 

Enhance, Strengthen & Tone

February - May, 2019

**Private** instruction also available!

# **Personalize Your Pilates Training**

Private, Duet & Small Group Training

You pick the instructor and you pick the times for these 55-minute sessions. Add one or more friends and share your skills and abilities while increasing your motivation.