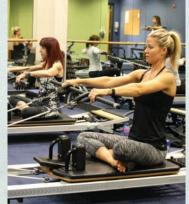

# **How do I start Small Group Training?**

### When are the sessions?

- Sessions run per month and require a monthly registration.
- Small groups meet at their designated day and times each week.

# Who can participate?

- J members 12 and older, and general public participants may join for an additional \$10.
- Individuals with no health complications. If unsure, consult with a physician before beginning any new fitness program.
- Must have completed three, one-hour private Pilates sessions or a four-session introductory class with a J certified Pilates instructor. Those with experience may be exempt with instructor approval.