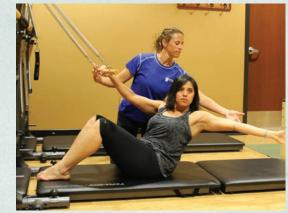

# **Personalize Your Pilates Training**

Private, Duet & Small Group Training

You pick the instructor and you pick the times for these 55-minute sessions. Add one or more friends and share your skills and abilities while increasing your motivation.

|               | <b>Private</b> | Duet    | Sm. Grou |
|---------------|----------------|---------|----------|
| 1-7 sessions  | \$75/ea        | \$50/ea | \$30/ea  |
| 8-15 sessions | \$65/ea        | \$45/ea | \$25/ea  |
| 16+ sessions  | \$60/ea        | \$40/ea | \$20/ea  |
|               |                |         |          |