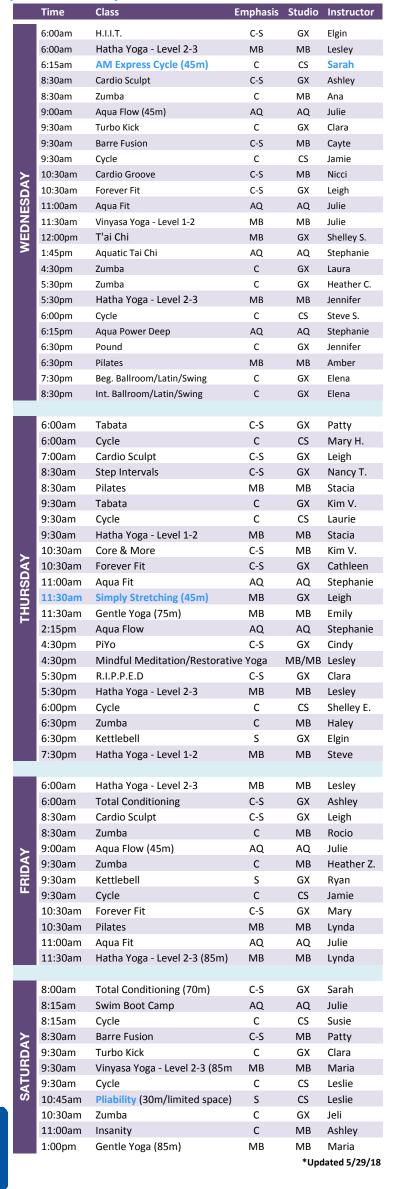

----------------|----------------|-------------------|
|       | C - Cardio MB - Mind/Body<br>C-S - Cardio-Strength Combo |                | AQ - Aqua Fitness |

| Studio | AQ - Indoor Pool   | GX - Group Ex Studio  |  |
|--------|--------------------|-----------------------|--|
|        | AQO - Outdoor Pool | MB - Mind-Body Studio |  |
|        | CS - Cycle Studio  |                       |  |

- Members are welcome to attend any class
- All participants should sign-in prior to beginning of class
- For class cancellations and sub information, check jccstl.org
- Late arrivals are not permitted in class after 10 minutes
- Reserving a spot for other members is not permitted.
- Schedules subject to change without notice

Questions?

Priscilla Westbrooks, 314.442.3210, pwestbrooks@jccstl.org





# Staenberg Family Complex – Group Ex Class Descriptions

**Ballroom, Latin & Swing Dancing:** Dancing taught for anyone of any age! Wear comfortable dancing shoes. Partner not required.

**Barre Fusion:** Strengthen and tone while lengthening muscles with intervals of stretching. Light weights and floor work compliment barre work to push your muscles to exhaustion.

*Cardio Groove:* A new fun dance format that incorporates multiple styles of dance for a fantastic workout.

Cardio Sculpt: This class offers the perfect combination of cardiovascular and strength training in order to give you a total body workout.

*Core & More:* A full-body workout that improves core strength, stability and muscle tone, utilizing dumbbells, resistance bands, and stability balls to create a lean, sculpted